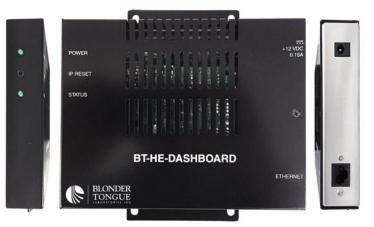

## BT-HE-DASHBOARD Digital Headend Controller

The **BT-HE-DASHBOARD** provides operators the ease and convenience of controlling multiple HDE-8CQAM w/Opt 2, HDE-8C-QAM DIN w/Opt 2, AQT8-QAM/IP, and AQT8-IP through a single IP address mapped to the headend(s). The "DASHBOARD" controls and monitors up to twenty (20) supported units and has the provision to remotely update firmware for each unit simultaneously. The compact surface mount unit can be installed horizontally or vertically to any flat surface, such as a wall, side of a rack/cabinet or in a headend rack shelf. It is powered with a supplied 12VDC external power supply.