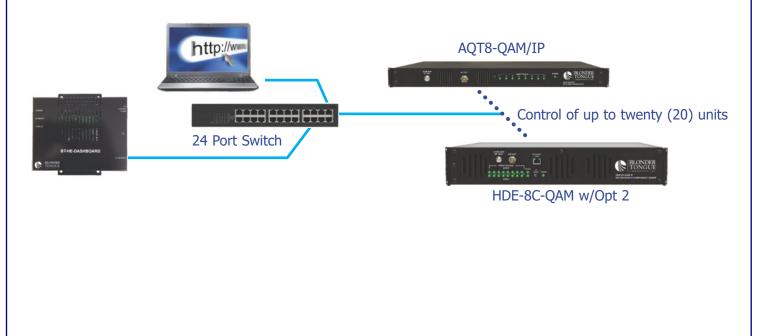

The **BT-HE-DASHBOARD** provides operators the ease and convenience of controlling multiple HDE-8CQAM w/Opt 2, HDE-8C-QAM DIN w/Opt 2, AQT8-QAM/IP, and AQT8-IP through a single IP address mapped to the headend(s). The "DASHBOARD" controls and monitors up to twenty (20) supported units and has the provision to remotely update firmware for each unit simultaneously. The compact surface mount unit can be installed horizontally or vertically to any flat surface, such as a wall, side of a rack/cabinet or in a headend rack shelf. It is powered with a supplied 12VDC external power supply.

## Features:

- For use with Blonder Tongue HDE-8C-QAM w/Opt 2, HDE-8C-QAM DIN w/Opt 2, AQT8-QAM/IP & AQT8-IP units
- Offers compact design for mounting ease
- Controls and monitors up to twenty (20) supported units simultaneously
- Single IP address and login per BT-HE-DASHBOARD unit