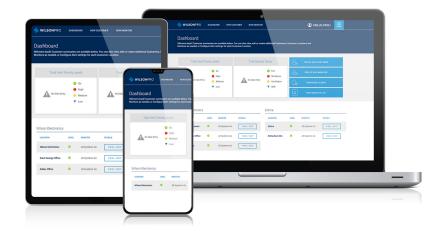

**WilsonPro Cloud** allows an integrator to manage and monitor installed cellular repeaters from a web browser on a phone, laptop, or tablet. You will receive notifications that alert you to any status changes of your installed amplifiers, including notifications if a system ever goes offline.

With WilsonPro Cloud you can remotely reset an amplifier or selectively turn specific frequency bands on and off. This helps avoid time-consuming and costly troubleshooting site visits. The platform also provides report generation, performance and signal level histories, remote tuning, and the ability to organize repeaters by location.

WilsonPro Cloud shows all of your customers.

Donor (outside) antenna tool reduces installation time.

Performance graphs assist with remote troubleshooting.

WilsonPro Cloud is the industry's first web-based platform for remote monitoring and management of cellular signal amplifiers.