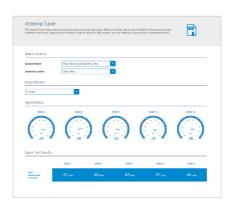

WilsonPro Cloud shows all of your customers.

Donor (outside) antenna tool reduces installation time.

Performance graphs assist with remote troubleshooting.

WilsonPro Cloud is the industry's first web-based platform for remote monitoring and management of cellular signal amplifiers.