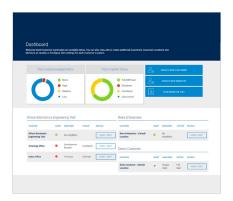

WilsonPro Cloud shows all of your customers.

Donor (outside) antenna tool reduces installation time.

Performance graphs assist with remote troubleshooting.

WilsonPro Cloud is the industry's first web-based platform for remote monitoring and management of cellular signal amplifiers.