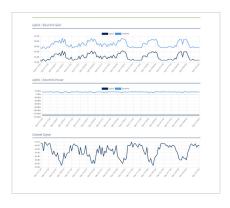

**WilsonPro Cloud** allows an integrator to manage and monitor installed cellular repeaters from a web browser on a phone, laptop, or tablet. You will receive notifications that alert you to any status changes of your installed amplifiers, including notifications if a system ever goes offline.

With WilsonPro Cloud you can remotely reset an amplifier or selectively turn specific frequency bands on and off. This helps avoid time-consuming and costly troubleshooting site visits. The platform also provides report generation, performance and signal level histories, remote tuning, and the ability to organize repeaters by location.

WilsonPro Cloud shows all of your customers.

Donor (outside) antenna tool reduces installation time.

Performance graphs assist with remote troubleshooting.

WilsonPro Cloud is the industry's first web-based platform for remote monitoring and management of cellular signal amplifiers.